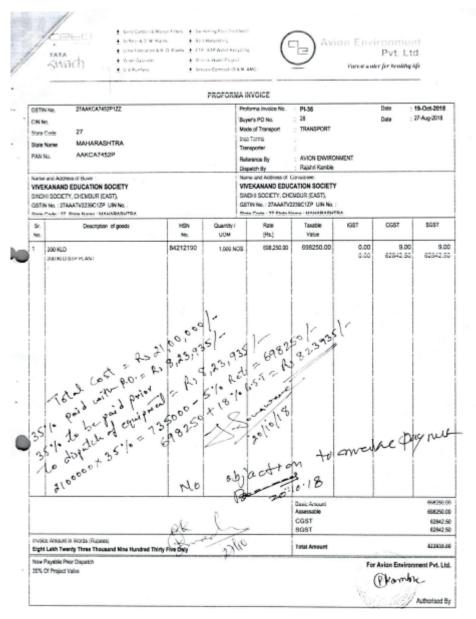

Society's located at RC Marg, Sindhi Society, Chembur East, Mumbai is completed in all respects. The STP comprising of advance technologies like Moving Bed Bioreactor (MBBR) followed by Secondary Settler with Tertiary Filtration system is commissioned & ready for operation. The STP capacity is of 200 m3/day for the above mentioned buildings which is sufficient for entire input quantity. The treated sewage water can now be reused for all secondary purpose or disposed off suitably.

M/s Avion Environment Pvt. Ltd.

Authorized Signatory

Place: Mumbai

Date: 11/02/2019

Avion:Representative

CIN No.: U74120MH2012PTC232958

Gala No. 36, Shanta Industrial Estate, I. B. Patel Road, Goregaon (East), Mumbai - 400 063, India.



### **Institute of Technology**





### **Institute of Technology**





### **Institute of Technology**





### **Institute of Technology**

(Affiliated to University of Mumbai, Approved by AICTE & Recognized by Govt. of Maharashtra)

#### 2.3 Bills for water tank cleaning services: (2022-2023)





### **Institute of Technology**

|       | Tel: 60529 40994 / 69206 36052  IND. 1038 Date: 31   12   22 |         |              |  |  |  |  |
|-------|--------------------------------------------------------------|---------|--------------|--|--|--|--|
| 2     | Description                                                  | Rate    | Amount       |  |  |  |  |
| Qty.  |                                                              | 1000    | 10,000 = 00  |  |  |  |  |
| 7.5   | Services                                                     | 34.     | 144