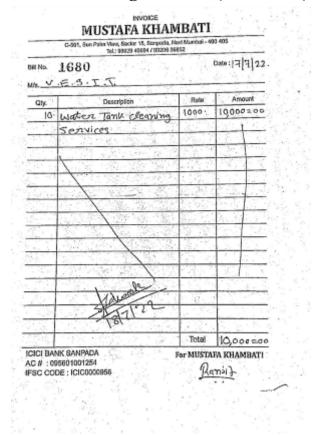

#### Bill-4

### **Institute of Technology**

(Affiliated to University of Mumbai, Approved by AICTE & Recognized by Govt. of Maharashtra)