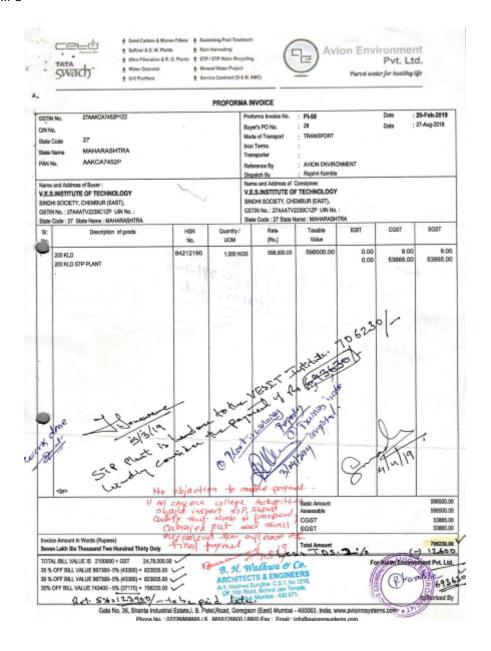

|                      |



### **Institute of Technology**

(Affiliated to University of Mumbai, Approved by AICTE & Recognized by Govt. of Maharashtra)

#### 2.2 Bills for waste water recycling system (STP-Sewage Treatment Plant):

STP bill-1





### **Institute of Technology**

(Affiliated to University of Mumbai, Approved by AICTE & Recognized by Govt. of Maharashtra)

#### STP bill-2





### **Institute of Technology**

(Affiliated to University of Mumbai, Approved by AICTE & Recognized by Govt. of Maharashtra)

#### STP bill-3





### **Institute of Technology**

(Affiliated to University of Mumbai, Approved by AICTE & Recognized by Govt. of Maharashtra)

STP warranty certificate

Date: 11.02.19

M/s. Vivekananda Education Society's RC Marg, Sindhi Society, Chembur East, Mumbai

WARRANTY CERTIFICATE

We hereby certify that Pre-fabricated Sewage Treatment plant (STP) capacity 200 cum/day as per your purchase order has been successfully designed, Installed & commissioning by us at <a href="Vivekananda Education Society">Vivekananda Education Society</a>

Any equipment / system subjected to normal use, if found defective during warranty period will be repaired / replaced by us. The warranty does not cover failure or damage due to negligence, accident, abuse, improper operation & abnormal conditions of temperature,